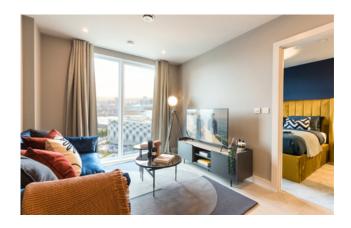

#### **One Bedroom Apartment**

Size of apartment: square meters 43 / 432 square feet

The spacious one bedroom apartment, which is 43 sqm, features a modern living space with abundant natural light flooding through expansive windows, illuminating the high ceilings.

The fully equipped kitchen boasts modern appliances and ample storage.

The bedroom provides a tranquil sanctuary for relaxation, with a comfortable bed adorned with soft linens to ensure a restful night's sleep.

The bathroom features a shower and modern fixtures perfect for a refreshing morning routine.

Housekeeping is included, and apartments also include a washer and dryer. Enjoy amenities like WiFi and Smart TVs for a seamless Leeds experience.