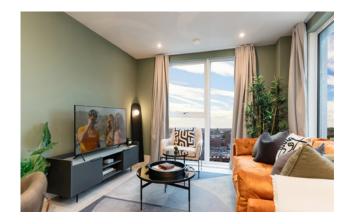

#### **One Bedroom Apartment**

Size of apartment: square meters 43 / 432 square feet

The spacious one bedroom apartment, which is 43 sqm, features a modern living space with abundant natural light flooding through expansive windows, illuminating the high ceilings.