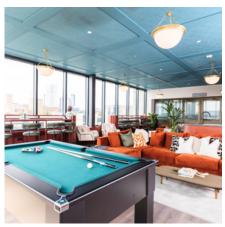

- Microwave
- Washer/Dryer
- Linen and Towels
- Pets Allowed (extra charge per stay)
- Kitchen starter pack with dishwasher liquid and tablets
- Tea and coffee essentials welcome pack
- Roof Terraces
- BBQ Area
- Private Dining Room
- Private Cinema
- 24-hour Gym
- Co-working space & meeting rooms