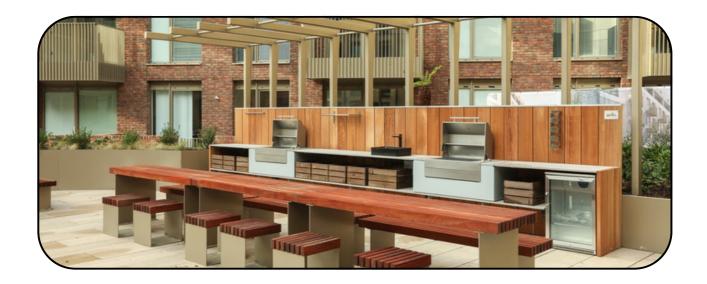

The resident lounge is a great place to relax and socialize with other guests, while the co-working space offers a quiet and professional environment for remote work. Finally, the outdoor kitchen is a fantastic feature for those who enjoy outdoor entertaining.

Here is a list of building and services amenities that our guests can enjoy during their stay:

- Pet Friendly\*
- Child Friendly
- Car Parking & Bike Storage
- Wi-Fi in public areas
- Contactless Check-in
- Gym / Fitness Centre
- Resident Lounge
- · Co-working Space
- Cycle Park
- Barbecue Facilities\*
- Shared Terrace
- Outdoor Kitchen