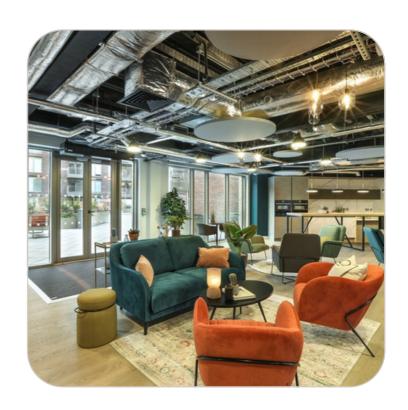

The resident lounge is a great place to relax and socialize with other guests, while the co-working space offers a quiet and professional environment for remote work. Finally, the outdoor kitchen is a fantastic feature for those who enjoy outdoor entertaining.

Here is a list of building and services amenities that our guests can enjoy during their stay:

- Pet Friendly\*
- Child Friendly
- Car Parking & Bike Storage
- Wi-Fi in public areas
- Contactless Check-in
- Gym / Fitness Centre
- Resident Lounge
- · Co-working Space
- Cycle Park
- Barbecue Facilities\*
- Shared Terrace
- Outdoor Kitchen