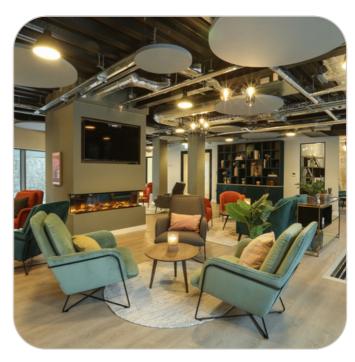

The resident lounge is a great place to relax and socialize with other guests, while the co-working space offers a quiet and professional environment for remote work. Finally, the outdoor kitchen is a fantastic feature for those who enjoy outdoor entertaining.

Here is a list of building and services amenities that our guests can enjoy during their stay:

- Pet Friendly\*
- Child Friendly
- Car Parking & Bike Storage
- Wi-Fi in public areas
- Contactless Check-in
- Gym / Fitness Centre
- Resident Lounge
- · Co-working Space
- Cycle Park
- Barbecue Facilities\*
- Shared Terrace
- Outdoor Kitchen