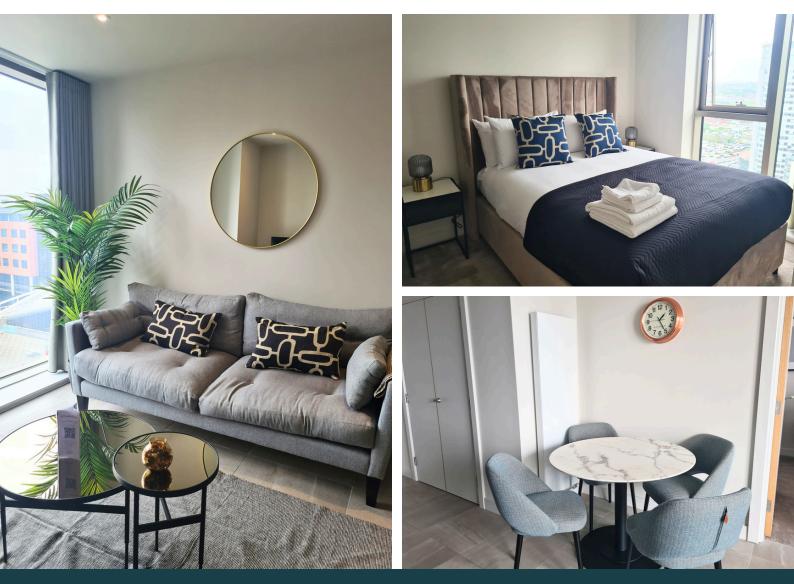

#### **Two Bedroom Apartment**

Our spacious two-bedroom apartment in Liverpool. With 67.6 square meters of living space, this residence blends functionality and elegance.

Abundant natural light floods through expansive windows, illuminating the contemporary living area that integrates a fully equipped kitchen, dining space, and lounge.

The bedrooms offer comfortable beds for restful nights, and the bathrooms feature contemporary baths or showers.

The fully equipped kitchen has modern appliances and ample counter space. A washer and dryer are conveniently located within the apartment.

Stay connected with complimentary Wi-Fi and enjoy entertainment on the Smart TV.

Ideal for business travellers or leisure guests, our two-bedroom serviced apartment offers the perfect blend of comfort and convenience for your stay in the UK.