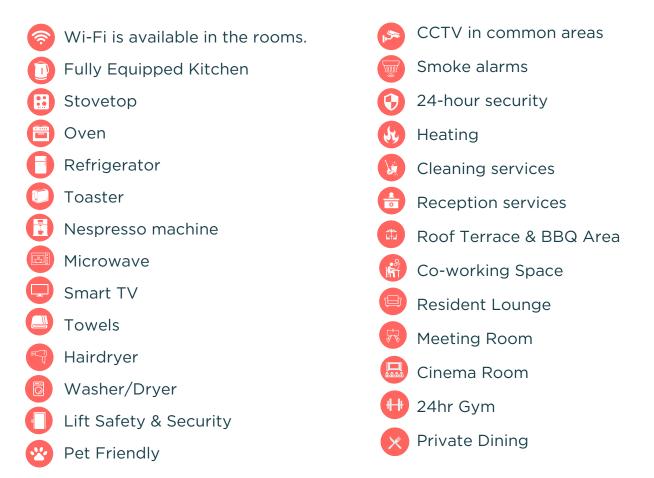

## **Facilities and Amenities**

Our serviced apartment in Liverpool offers a range of amenities to ensure a comfortable and enjoyable stay.

Here is a list of amenities at Charles Hope Liverpool.