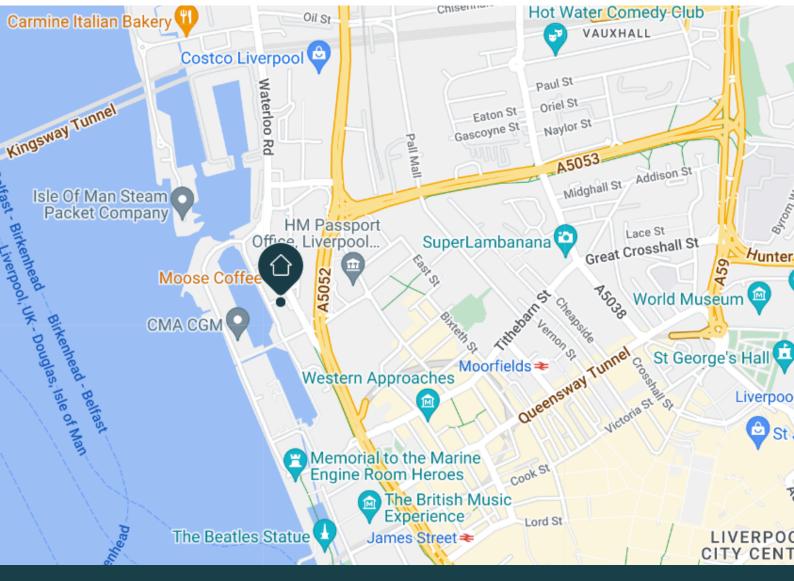

# **Distances Train station** + **Attractions**

- Prime location close to Museum of Liverpool & Anfield Football Stadium
- Great transport links: James Street Station is 13-minutes' walk away
- Enjoy a variety of dining options from local cafes to trendy bars and restaurants
- A shopper's paradise awaits at Clayton Square Shopping Centre & Liverpool ONE with high street stores, boutiques, and dining options

### Map + location.

**⊡**CharlesHope