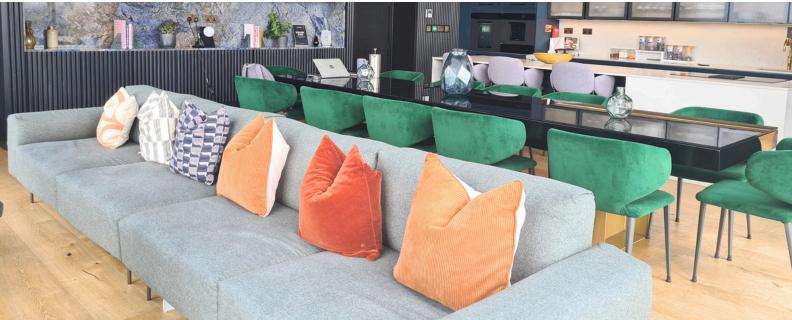

#### **Two Bedroom Apartment**

Our spacious two-bedroom apartment in Liverpool. With 67.6 square meters of living space, this residence blends functionality and elegance.

Abundant natural light floods through expansive windows, illuminating the contemporary living area that integrates a fully equipped kitchen, dining space, and lounge.

Stay connected with complimentary Wi-Fi and enjoy entertainment on the Smart TV.

Ideal for business travellers or leisure guests, our two-bedroom serviced apartment offers the perfect blend of comfort and convenience for your stay in the UK.