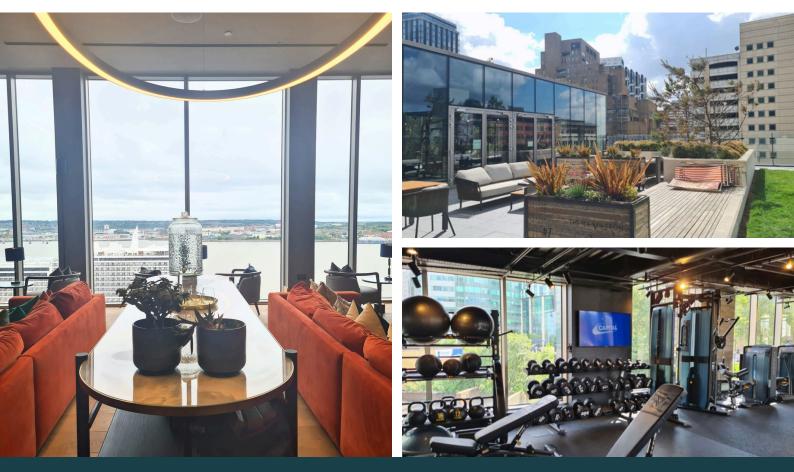

### Intro/ Property Summary

Welcome to our modern one-bed apartment in Liverpool! Immerse yourself in the vibrant pulse of the city, with culinary delights at Malmaison Bar & Grill just a 4-minute walk away and Gino D'Acampo only 8 minutes away. Enjoy a fully equipped gym, co-working space, roof terrace, and cinema. The prime location is just an 11-minute walk from Moorfields Train Station.

## **Facilities and Amenities**

Our serviced apartment in Liverpool offers a range of amenities to ensure a comfortable and enjoyable stay.

Here is a list of amenities at Charles Hope Liverpool.