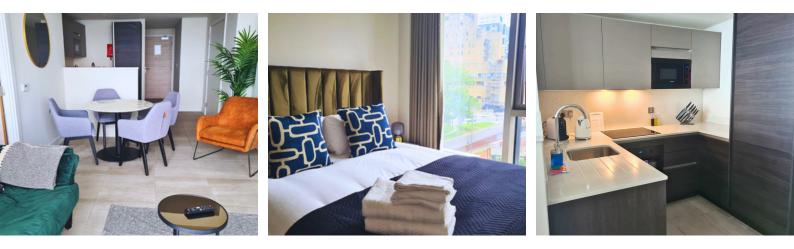

#### **One Bedroom Apartment**

Our cosy one-bedroom, one-bathroom apartment in Liverpool. This space spans 41.6 square meters (448sqft) and offers a seamless blend of functionality and style. Abundant natural light floods through expansive windows, illuminating the contemporary design that integrates living, kitchen, dining, and sleeping areas. Unwind in the comfortable bed after a long day. The fully equipped kitchen includes a washer and dryer for added convenience. Stay connected with complimentary Wi-Fi and enjoy entertainment on the Smart TV. The bathroom features a modern bath or shower.

Perfect for business travelers or leisure guests, our one-bedroom serviced apartment offers the ideal blend of comfort and convenience for your stay in the UK.