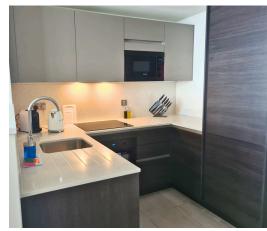

#### **One Bedroom Apartment**

Our cosy one-bedroom, one-bathroom apartment in Liverpool. This space spans 41.6 square meters (448sqft) and offers a seamless blend of functionality and style.

Abundant natural light floods through expansive windows, illuminating the contemporary design that integrates living, kitchen, dining, and sleeping areas.

Unwind in the comfortable bed after a long day. The fully equipped kitchen includes a washer and dryer for added convenience. Stay connected with complimentary Wi-Fi and enjoy entertainment on the Smart TV. The bathroom features a modern bath or shower.