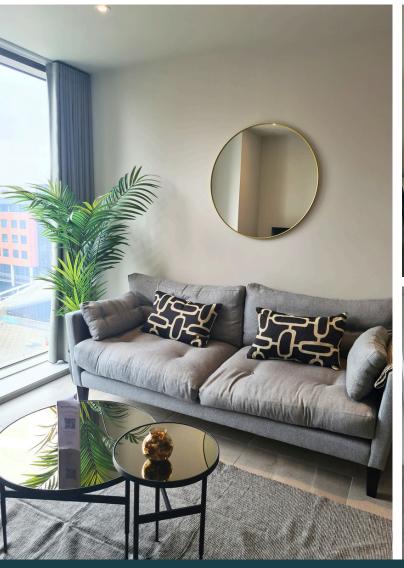

Choose from one- or two-bedroom apartments between 41.6 to 67.6 sqm. These apartments feature a modern layout integrating living, kitchen, and dining areas. Abundant natural light floods through expansive windows. The fully equipped kitchen boasts modern appliances and ample storage.

#### **Two Bedroom Apartment**

Our spacious two-bedroom apartment in Liverpool is a generous space. At 67.6 square metres, this residence blends functionality and elegance.

Abundant natural light floods through expansive windows, illuminating the contemporary living area that integrates a fully equipped kitchen, dining space, and lounge. The bedrooms offer comfortable beds for restful nights, and the bathrooms feature contemporary baths or showers.

#### **Superior Two Bedroom Apartment**

Welcome to our spacious two-bedroom, two-bath apartment in Liverpool. With 67.6 square metres of living space, this retreat blends functionality and elegance.

Natural light floods through expansive windows, illuminating the contemporary living area with a fully equipped kitchen, dining space, and lounge.