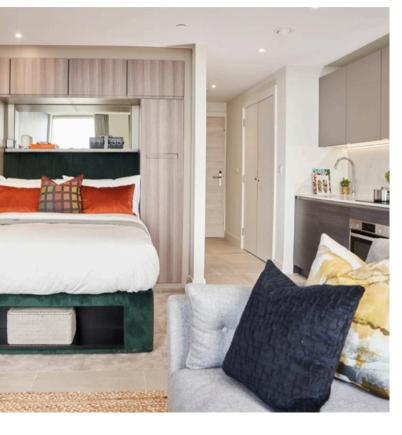

#### **Standard Studio**

From the moment you step into this spacious open plan apartment, which is 32 sqm, you will notice the abundant natural light, making the studio feel bright and airy. Furnished to the highest standards with a fully equipped kitchen area, comfortable seating and a double bed adorned with soft linens, all to ensure you enjoy a restful stay.

The separate bathroom is fitted with a shower and stylish and modern fixtures to help you start every day feeling refreshed.

Housekeeping is included, and the apartment is also fitted with a washer and dryer. Enjoy convenient amenities including high-speed Wi-Fi and a SmartTV, which will help to enhance your stay in Liverpool.