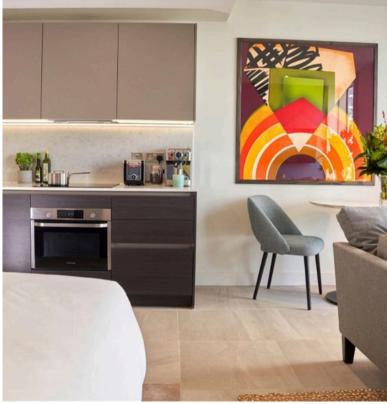

#### **Two Bedroom Apartment**

Our spacious two-bedroom apartment in Liverpool is a generous space. At 67.6 square metres, this residence blends functionality and elegance.

Abundant natural light floods through expansive windows, illuminating the contemporary living area that integrates a fully equipped kitchen, dining space, and lounge. The bedrooms offer comfortable beds for restful nights, and the bathrooms feature contemporary baths or showers.

The fully equipped kitchen has modern appliances and ample counter space. A washer and dryer are conveniently located within the apartment.

Stay connected with complimentary Wi-Fi and enjoy entertainment on the Smart TV.