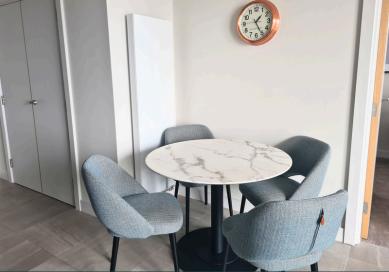

Choose from one- or two-bedroom apartments between 41.6 to 67.6 sqm. These apartments feature a modern layout integrating living, kitchen, and dining areas. Abundant natural light floods through expansive windows. The fully equipped kitchen boasts modern appliances and ample storage.

#### **Two Bedroom Apartment**

Our spacious two-bedroom apartment in Liverpool is a generous space. At 67.6 square metres, this residence blends functionality and elegance.

Abundant natural light floods through expansive windows, illuminating the contemporary living area that integrates a fully equipped kitchen, dining space, and lounge. The bedrooms offer comfortable beds for restful nights, and the bathrooms feature contemporary baths or showers.