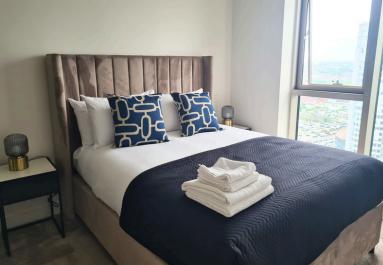

#### **One Bedroom Apartment**

Our cosy one-bedroom, one-bathroom apartment in Liverpool. This space spans 41.6 square meters (448sqft) and offers a seamless blend of functionality and style.

Abundant natural light floods through expansive windows, illuminating the contemporary design that integrates living, kitchen, dining, and sleeping areas.

Unwind in the comfortable bed after a long day. The fully equipped kitchen includes a washer and dryer for added convenience. Stay connected with complimentary Wi-Fi and enjoy entertainment on the Smart TV. The bathroom features a modern bath or shower.

#### **Two Bedroom Apartment**

Our spacious two-bedroom apartment in Liverpool is a generous space. At 67.6 square metres, this residence blends functionality and elegance.

Abundant natural light floods through expansive windows, illuminating the contemporary living area that integrates a fully equipped kitchen, dining space, and lounge. The bedrooms offer comfortable beds for restful nights, and the bathrooms feature contemporary baths or showers.