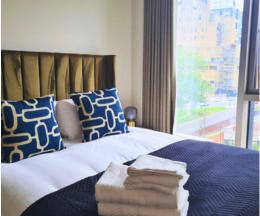

Unwind in the comfortable bed after a long day. The fully equipped kitchen includes a washer and dryer for added convenience. Stay connected with complimentary Wi-Fi and enjoy entertainment on the Smart TV. The bathroom features a modern bath or shower.

#### **Two Bedroom Apartment**

Our spacious two-bedroom apartment in Liverpool is a generous space. At 67.6 square metres, this residence blends functionality and elegance.

Abundant natural light floods through expansive windows, illuminating the contemporary living area that integrates a fully equipped kitchen, dining space, and lounge. The bedrooms offer comfortable beds for restful nights, and the bathrooms feature contemporary baths or showers.