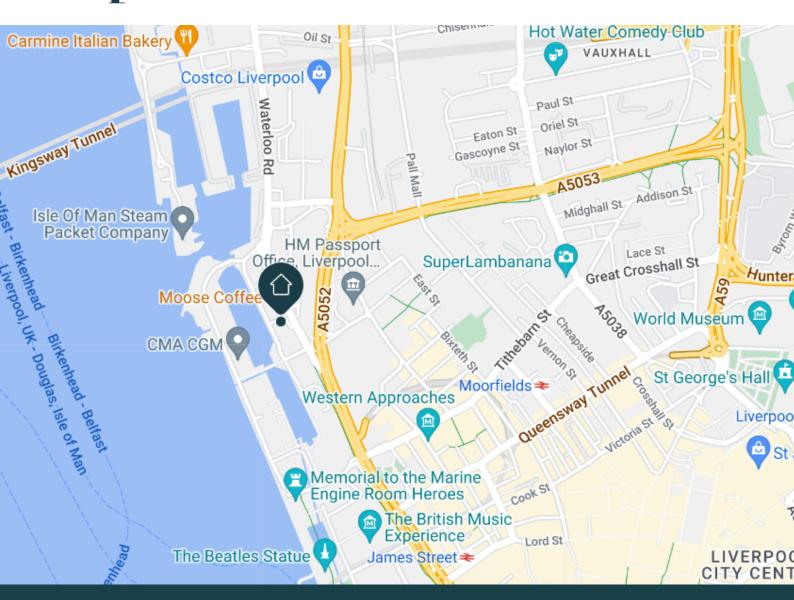

## Map + location.

# Distances Train station + Attractions

- Prime location close to Museum of Liverpool & Anfield Football Stadium
- Great transport links: James Street Station is 13-minutes' walk away
- Enjoy a variety of dining options from local cafes to trendy bars and restaurants
- A shopper's paradise awaits at Clayton Square Shopping Centre & Liverpool ONE with high street stores, boutiques, and dining options