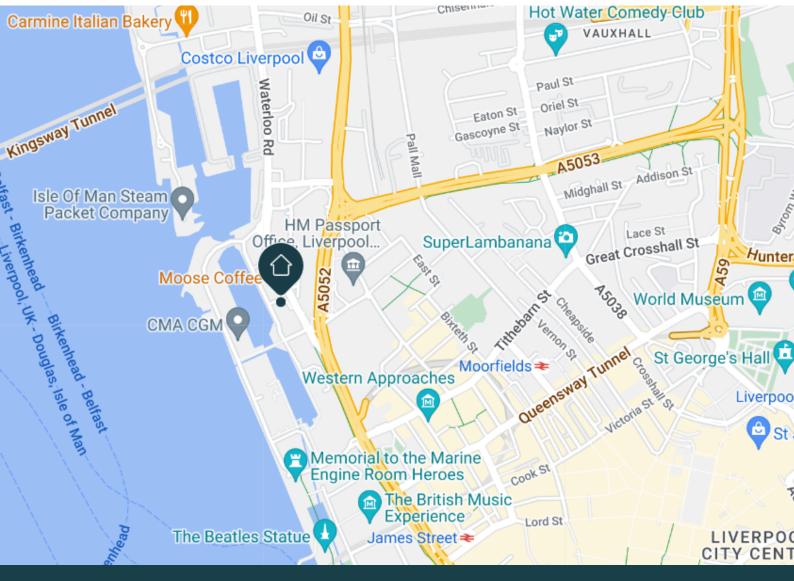

# **Distances Train station** + **Attractions**

- Prime location close to Museum of Liverpool & Anfield Football Stadium
- Great transport links: James Street Station is 13-minutes' walk away
- Enjoy a variety of dining options from local cafes to trendy bars and restaurants
- A shopper's paradise awaits at Clayton Square Shopping Centre & Liverpool ONE with high street stores, boutiques, and dining options

### Map + location.

■CharlesHope