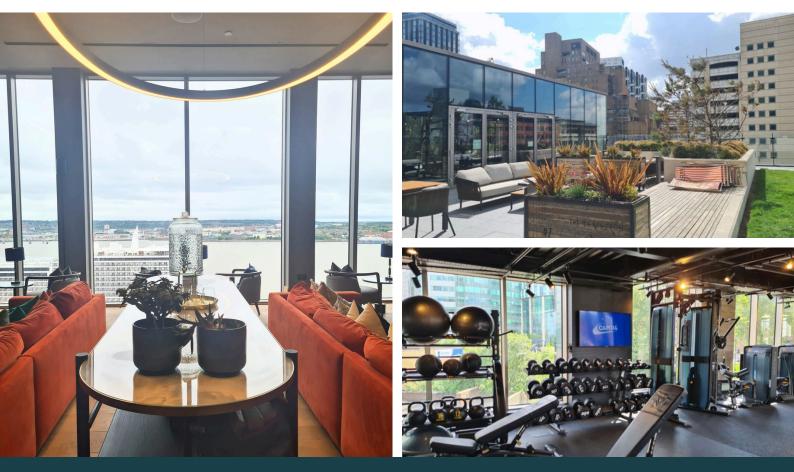

### Intro/ Property Summary

Welcome to our modern one-bed apartment in Liverpool! Immerse yourself in the vibrant pulse of the city, with culinary delights at Malmaison Bar & Grill just a 4-minute walk away and Gino D'Acampo only 8 minutes away. Enjoy a fully equipped gym, co-working space, roof terrace, and cinema. The prime location is just an 11-minute walk from Moorfields Train Station.

## **Facilities and Amenities**

Our serviced apartment in Liverpool offers a range of amenities to ensure a comfortable and enjoyable stay.

Here is a list of amenities at Liverpool by Charles Hope.

**⊡**CharlesHope