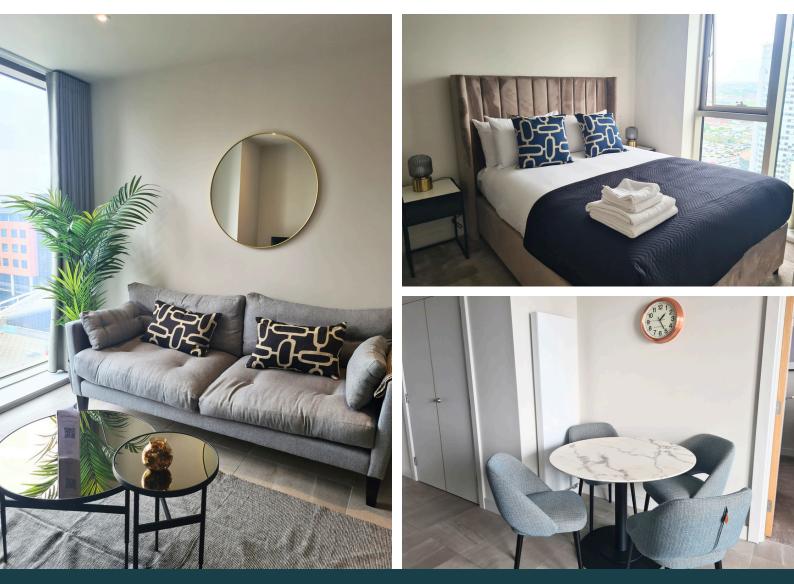

#### **Two Bedroom Apartment**

Our spacious two-bedroom apartment in Liverpool. With 67.6 square meters of living space, this residence blends functionality and elegance.

Abundant natural light floods through expansive windows, illuminating the contemporary living area that integrates a fully equipped kitchen, dining space, and lounge.

The bedrooms offer comfortable beds for restful nights, and the bathrooms feature contemporary baths or showers.

The fully equipped kitchen has modern appliances and ample counter space. A washer and dryer are conveniently located within the apartment.

Stay connected with complimentary Wi-Fi and enjoy entertainment on the Smart TV.

Ideal for business travellers or leisure guests, our two-bedroom serviced apartment offers the perfect blend of comfort and convenience for your stay in the UK.