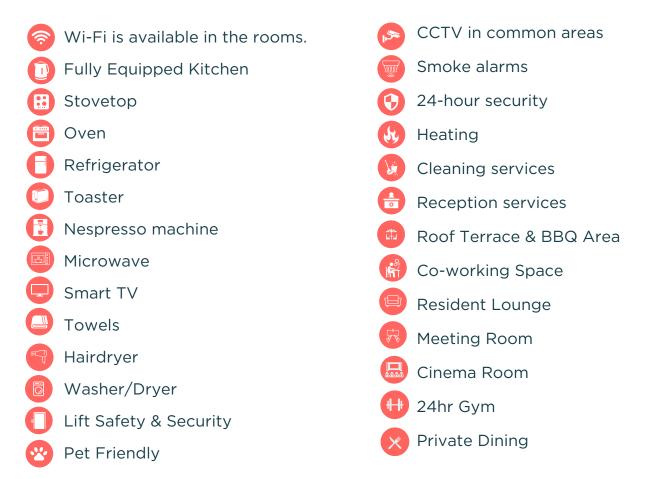

## **Facilities and Amenities**

Our serviced apartment in Liverpool offers a range of amenities to ensure a comfortable and enjoyable stay.

Here is a list of amenities at Liverpool by Charles Hope.

**⊡**CharlesHope