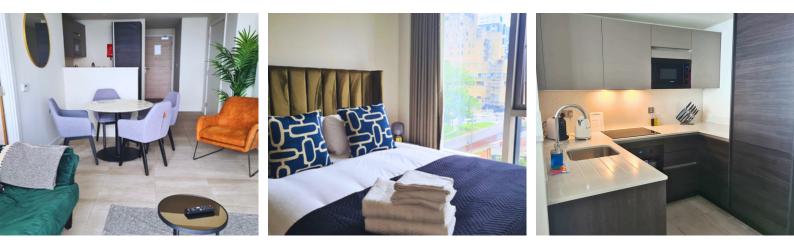

#### **One Bedroom Apartment**

Our cosy one-bedroom, one-bathroom apartment in Liverpool. This space spans 41.6 square meters (448sqft) and offers a seamless blend of functionality and style. Abundant natural light floods through expansive windows, illuminating the contemporary design that integrates living, kitchen, dining, and sleeping areas. Unwind in the comfortable bed after a long day. The fully equipped kitchen includes a washer and dryer for added convenience. Stay connected with complimentary Wi-Fi and enjoy entertainment on the Smart TV. The bathroom features a modern bath or shower.

Perfect for business travelers or leisure guests, our one-bedroom serviced apartment offers the ideal blend of comfort and convenience for your stay in the UK.