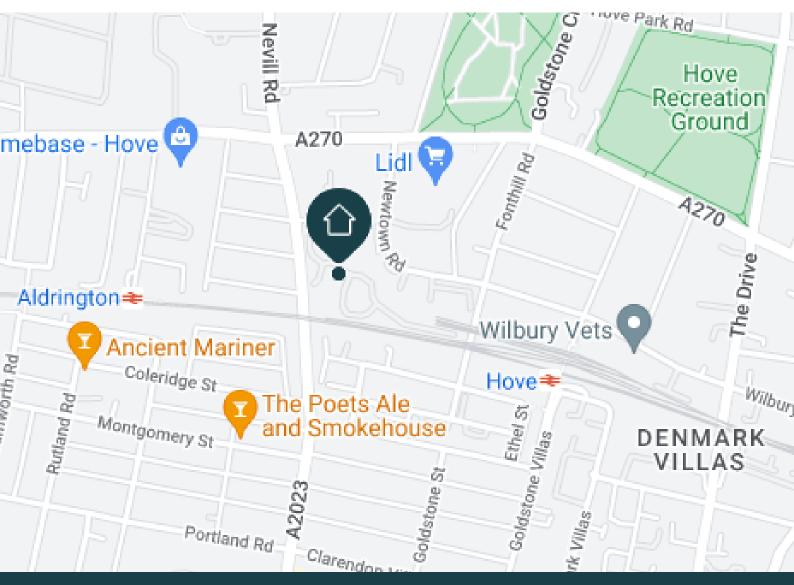

# **Distances Train station** + **Attractions**

- Prime location close to Hove Museum of Creativity & Brighton Beach
- Great transport links: Hove Station is 15-minutes' walk away
- Enjoy a variety of dining options from local cafes to trendy bars and restaurants
- A shopper's paradise awaits at Churchill Square Shopping Centre & Goldstone Retail Park with high street stores, boutiques, and dining options

### Map + location.

**⊡**CharlesHope