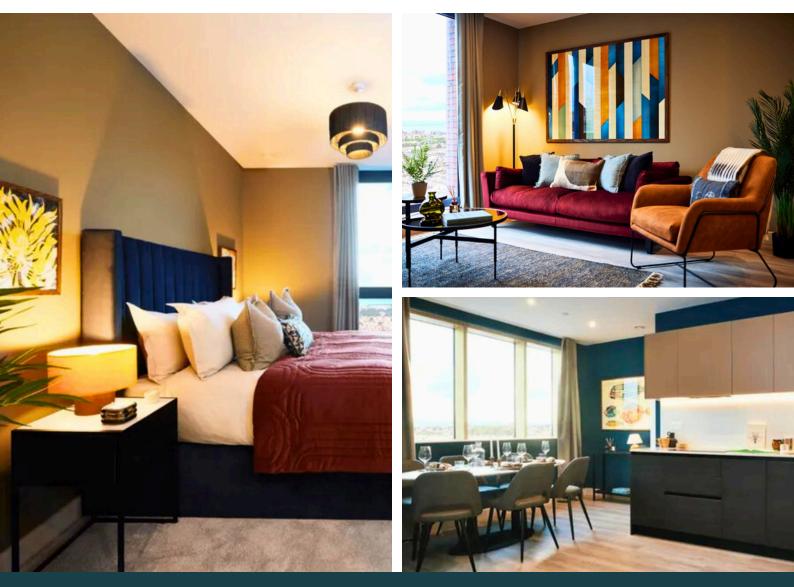

#### **Two Bedroom Apartment**

The two bedroom two bathroom apartment, which is 68.3 sqm, features a modern layout that effortlessly integrates the living, kitchen, and dining areas, providing a versatile space for relaxation and entertainment.

As you step inside, you'll be greeted by abundant natural light flooding through expansive windows. The fully equipped kitchen boast modern appliances and ample storage. The bedrooms provide a tranquil sanctuary for relaxation, with comfortable beds adorned with soft linens to ensure a restful night's sleep. The bathroom features a shower or bath and modern fixtures perfect for a refreshing

start to your day.

Housekeeping is included, and apartments also include a washer and dryer. Enjoy amenities like WiFi and Smart TVs for a seamless Hove experience.

#### **Two Bedroom Apartment - Balcony**

The two bedroom two bathroom apartment, which is 68.3 sqm, features a modern layout that effortlessly integrates the living, kitchen, and dining areas, providing a versatile space for relaxation and entertainment.

As you step inside, you'll be greeted by abundant natural light flooding through expansive windows. The fully equipped kitchen boast modern appliances and ample storage. The bedrooms provide a tranquil sanctuary for relaxation, with comfortable beds adorned with soft linens to ensure a restful night's sleep.

The bathroom features a shower or bath and modern fixtures perfect for a refreshing start to your day.

Housekeeping is included, and apartments also include a washer and dryer. Enjoy amenities like WiFi and Smart TVs for a seamless Hove experience.