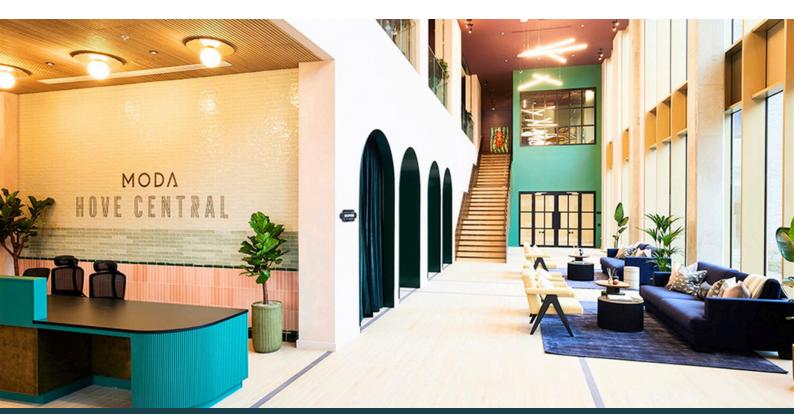

# **Facilities and Amenities**

Our serviced apartment in Brighton & Hove offers a range of amenities to ensure a comfortable and enjoyable stay.

Here is a list of amenities at Charles Hope Brighton & Hove.

- Smoke alarms Wi-Fi is available in the rooms. Heating Fully Equipped Kitchen **Cleaning services** Stovetop Oven Pet Friendly Refrigerator **Co-working Space** Toaster Meeting Rooms Nespresso machine 24hr Gym Microwave **Roof Terrace** Smart TV **BBQ** Area Towels Private Dining Room Hairdryer
  - Washer/Dryer
  - CCTV in common areas