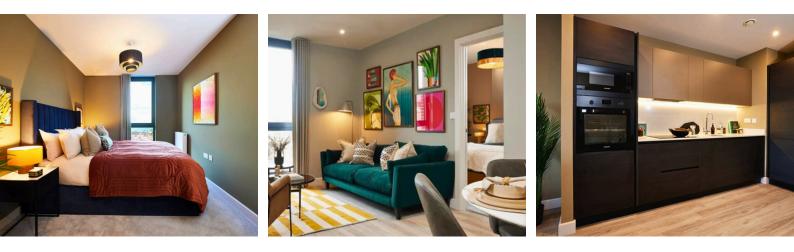

#### **One Bedroom Apartment**

The spacious one bedroom apartment, which is 51.2 sqm, features a modern living space with abundant natural light flooding through expansive windows.

The fully equipped kitchen boasts modern appliances and ample storage. The bedroom provides a tranquil sanctuary for relaxation, with a comfortable bed adorned with soft linens to ensure a restful night's sleep. The bathroom features a shower or bath and modern fixtures perfect for a refreshing morning routine.

Housekeeping is included, and apartments also include a washer and dryer. Enjoy amenities like WiFi and Smart TVs for a seamless Hove experience.