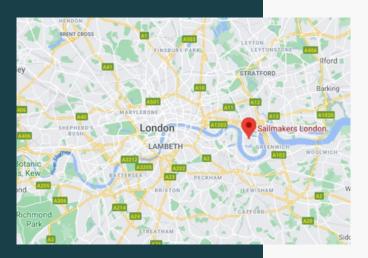

Situated in Canary Wharf, on the Isle of Dogs, Canary Wharf by Charles Hope, has excellent transport connections. The ExCel centre and O2 Arena are easily accessible. The South Dock marina is on the doorstep of the Sailmakers, and the Thames River flows on either side. There are a number of parks close by -Mudchute Park and Farm, Millwall Park and the largest, Greenwich Park, is home to the Old Royal Observatory, the Royal Naval College and the National Maritime Museum.

### Location