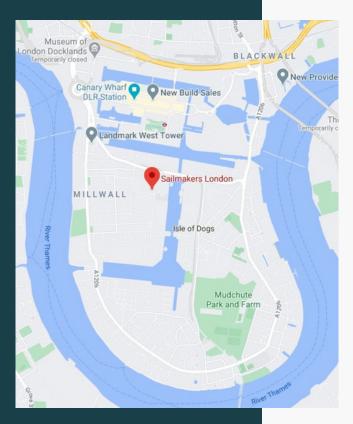

Situated in Canary Wharf, on the Isle of Dogs, Canary Wharf by Charles Hope, has excellent transport connections. The ExCel centre and O2 Arena are easily accessible. The South Dock marina is on the doorstep of the Sailmakers, and the Thames River flows on either side. There are a number of parks close by -Mudchute Park and Farm, Millwall Park and the largest, Greenwich Park, is home to the Old Royal Observatory, the Royal Naval College and the National Maritime Museum.

### Location