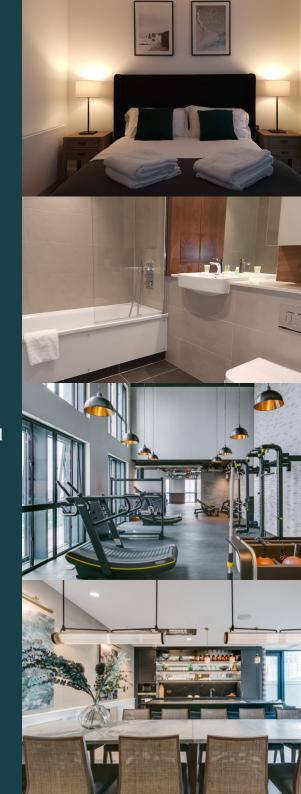

Life the easy way. Stylish one bedrom apartments at Sailmakers, Harbour Way at Canary Wharf. Live without compromise. Our pet friendly apartments, have hardwood floors, underfloor heating, air conditioning and balconies. Combine a perfect blend of comfort and design, so you can live the life you want and live it in style. Onsite there is plenty of modern co-living and work space, large fitness centre and gym, cinema room and a club lounge.

#### Featrues:

Keyless Entry
Pet Friendly
City Centre Location
Balcony
Fully equip kitchen
WIFI
Microwave
Washer/dryer
Flat-screen smart TV
Coffee machine
Dishwasher
Linen and towels